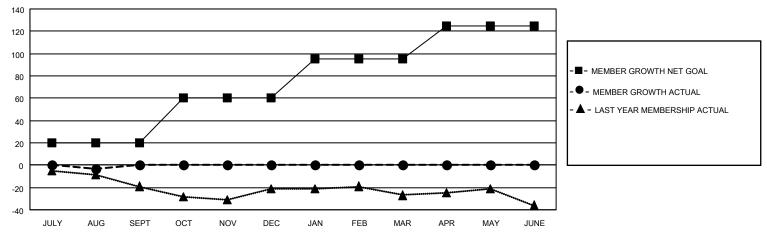

#### GOALS AND ACTUAL MEMBERS CUMULATIVE

| DROPPED CLUBS: 0 |    | 9 CLUBS OF 46 ADDED 1 OR<br>MORE NEW MEMBERS | GENDER DISTRIBUTION                 |              |  |
|------------------|----|----------------------------------------------|-------------------------------------|--------------|--|
|                  |    | WORE NEW WEWBERS                             | MALE 874 (69.86%)                   |              |  |
|                  |    |                                              | FEMALE                              | 377 (30.14%) |  |
| DROPPED MEMBERS  |    |                                              | NON BINARY                          | 0 (0.00%)    |  |
|                  | _  |                                              | PREFER NOT TO ANSWER                | 0 (0.00%)    |  |
| DECEASED         | 5  |                                              |                                     |              |  |
| CLUB CANCELLED   | 0  | CLICK HERE FOR CUMULATIVE                    | TOTAL FAMILY UNIT MEMBERS 222       |              |  |
| OTHER            | 18 | MEMBERSHIP DATA                              |                                     |              |  |
| TOTAL            | 23 |                                              | FAMILY MEMBERS PAYING HALF DUES 112 |              |  |
|                  |    |                                              |                                     |              |  |